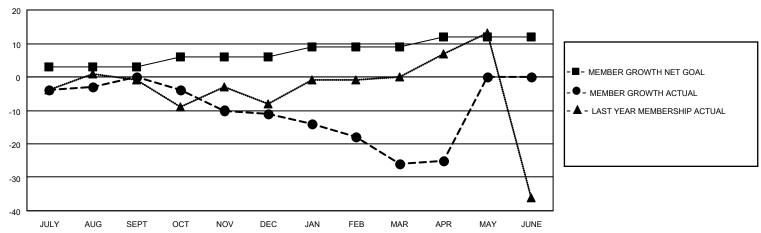

## District 26 M4

| Clubs                 |               |           |               | Members               |                        |                         |                                                    |
|-----------------------|---------------|-----------|---------------|-----------------------|------------------------|-------------------------|----------------------------------------------------|
| RESULTS FOR 2022-2023 |               |           |               | RESULTS FOR 2022-2023 |                        |                         |                                                    |
| QUARTER               | NEW CLUB GOAL | NEW CLUBS | DROPPED CLUBS | QUARTER MEMB          | BER GROWTH NET<br>GOAL | MEMBER GROWTH<br>ACTUAL | DROPPED<br>MEMBERS ACTUAL<br>(including transfers) |
| JULY/AUG/SEPT         | 0             | 0         | 0             | JULY/AUG/SEPT         | 3                      | 20                      | 19                                                 |
| OCT/NOV/DEC           | 1             | 0         | 0             | OCT/NOV/DEC           | 3                      | 28                      | 33                                                 |
| JAN/FEB/MAR           | 0             | 0         | 0             | JAN/FEB/MAR           | 3                      | 8                       | 23                                                 |
| APR/MAY/JUNE          | 1             | 0         | 0             | APR/MAY/JUNE          | 3                      | 3                       | 2                                                  |

### GOALS AND ACTUAL MEMBERS CUMULATIVE

| DROPPED CLUBS: 0 |    | 23 CLUBS OF 52 ADDED 1 OR<br>MORE NEW MEMBERS | GENDER DISTRIBUTION                 |              |  |
|------------------|----|-----------------------------------------------|-------------------------------------|--------------|--|
|                  |    | WORE NEW WEINDERS                             | MALE                                | 764 (71.80%) |  |
|                  |    |                                               | FEMALE                              | 300 (28.20%) |  |
| DROPPED MEMBERS  |    |                                               | NON BINARY                          | 0 (0.00%)    |  |
|                  |    |                                               | PREFER NOT TO ANSWER                | 0 (0.00%)    |  |
| DECEASED         | 22 |                                               |                                     |              |  |
| CLUB CANCELLED   | 0  | CLICK HERE FOR CUMULATIVE                     | TOTAL FAMILY UNIT MEMBERS           | 225          |  |
| OTHER            | 55 | MEMBERSHIP DATA                               |                                     |              |  |
| TOTAL            | 77 |                                               | FAMILY MEMBERS PAYING HALF DUES 113 |              |  |
|                  |    |                                               |                                     |              |  |